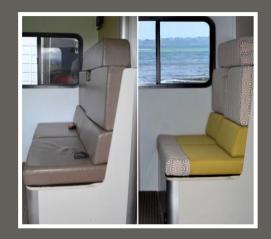

### RETRIM, REPAIR, REVITALISE AND RE-LOVE YOUR SEATS

Your tired, worn seats will be just like new with a Starfish Refurbishment by our experienced team of sewing and upholstery specialists.

BEFORE

AFTER

# TRANSFORMATIONS

These worn, dull interiors were transformed into stylish modern spaces.

Whatever your style, the Starfish team will update your interior to look and feel brand new.

6 Berth Motorhome - Before & After

4 Berth Motorhome - Before & After