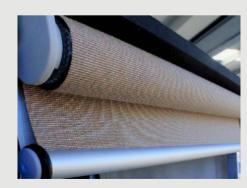

## **ROLLER BLINDS**

A clean and modern window covering that almost fully disappears when rolled up.