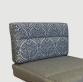

### STYLES **6 CUSHION STYLES**

### BOX

A separate piece of fabric for the sides connect the top & bottom fabric pieces, creating a box cushion.