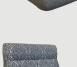

### BOX

A separate piece of fabric for the sides connect the top & bottom fabric pieces, creating a box cushion.