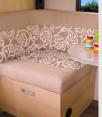

## STYLES **4 DINETTE STYLES**

SIMPLE

One cushion with no head rest.

Two cushions with head rest.

DELUXE

CORNER

SCOUT

Great option for space utilisation.

Part of our passenger seat range, this style can double as a dinette.

CONTOURED back support and comfort.

Featured here on the back cushion, the foam is contoured to provide

WRAP AROUND WITH PULL

on both cushions,