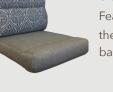

## Featured here on the seat

cushion, the foam is shaped to provide comfort & leg support.