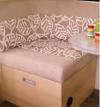

### BOX

A separate piece of fabric for the sides connect the top & bottom fabric pieces, creating a box cushion.