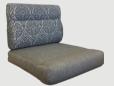

### **PROFILE**

Featured here on the back cushion. the foam is cut to provide back comfort.

### CONTOURED

Featured here on the back cushion, the foam is contoured to provide back support & comfort.