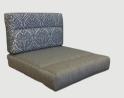

#### WRAP AROUND

The fabric wraps around the foam. Featured here on both cushions,