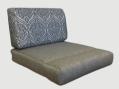

#### WRAP AROUND WITH PULL DOWN

This style has additional detail with a pull down seam. Featured here on both cushions.