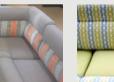

### STYLES 6 CUSHION STYLES

#### WRAP AROUND

The fabric wraps around the foam. Featured here on both cushions,